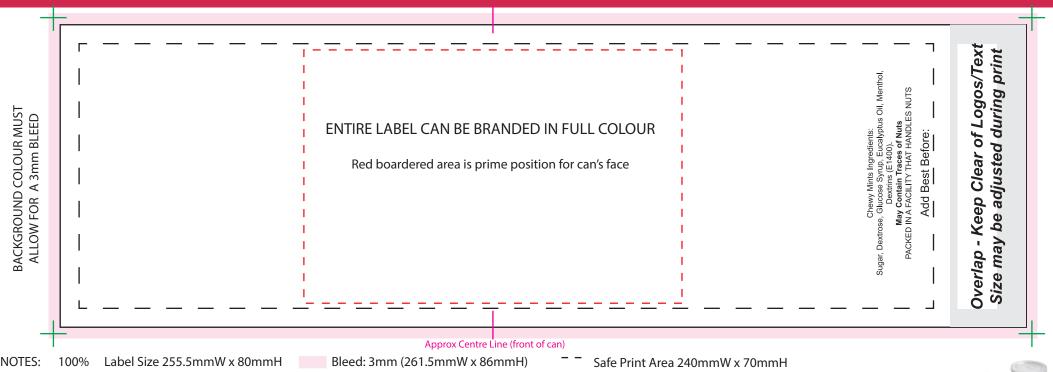

## **Product Code** CC045B

Description Musks or Mints in Pull Can 200g

Order#

Company Name

Contact

Mint Type

255.5mmW x 80mmH Label Size

Print Colour **Customer must provide PMS Colour print guide** 